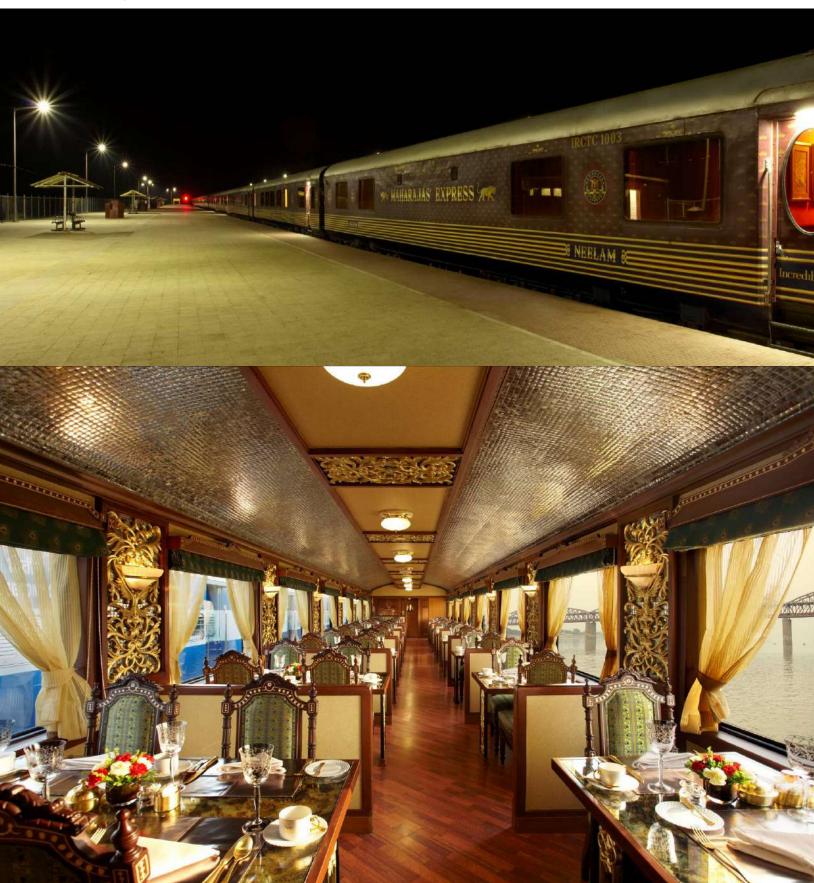

# INCREDIBLE LUXURY HOLIDAYS INDIA

Maharaja Express

# Incredible Luxury Holidays:- Day 01 Sunday - Delhi - Agra

- 06:00 Welcome and check in at Delhi Safdarjung Railway Station.
- 07:00 Maharajas' Express proceeds to Agra.
- 07:30 Breakfast on-board.
- 09:30 Tour briefing on-board.
- 10:50 Arrive into Agra.
- 13:00 Lunch on-board.
- 14:30 Proceed to visit the Taj Mahal.
- 18:30 Return to the comforts of Maharajas' Express. You may relax on-board or may choose optional activities.
- 19:30 Dinner on-board

## Incredible Luxury Holidays:- Day 02 Monday - Agra - Ranthambore

- 06:30 Proceed to visit the Agra Fort
- 08:30 Return to the comforts of Maharajas' Express
- 08:45 Breakfast on-board and Maharajas' Express proceeds to Ranthambore
- 13:00 Lunch on-board
- 14:30 Proceed for an exciting game drive at Ranthambore National Park
- 17:30 Return to the comforts of Maharajas' Express
- 18:00 Maharajas' Express proceeds to Jaipur
- 19:30 Dinner on-board
- 23:20 Maharajas' Express arrives at Jaipur