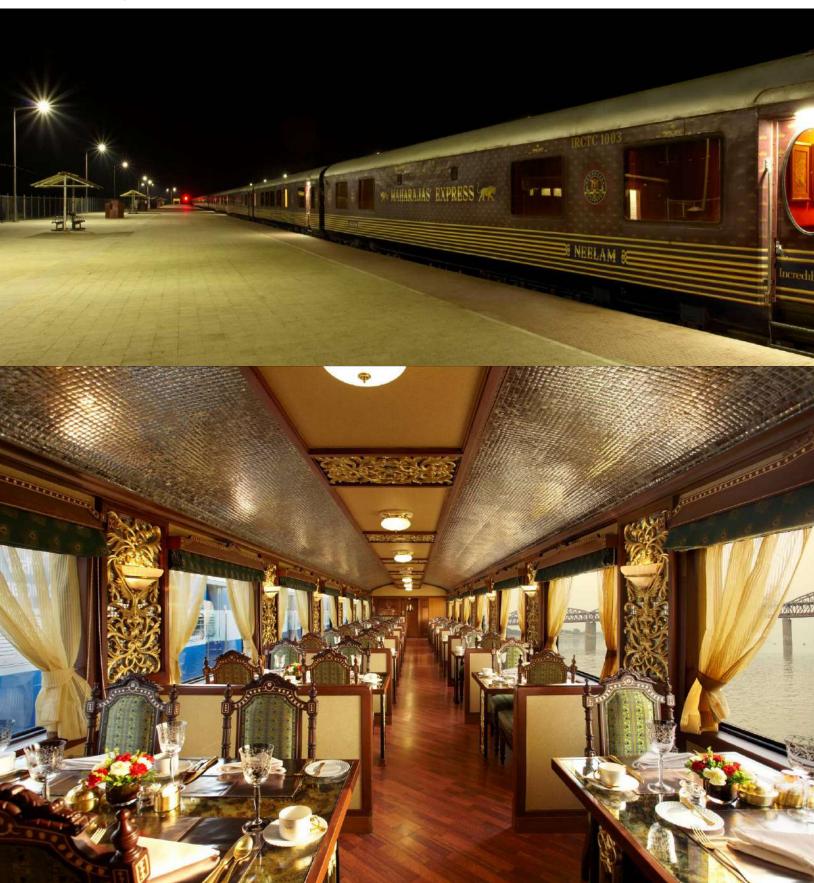

# INCREDIBLE LUXURY HOLIDAYS INDIA

Maharaja Express

# Incredible Luxury Holidays:- Day 01 Sunday - Delhi - Mumbai

- 08:00 Welcome, Registration and tour briefing at the Hotel Taj Mahal Palace.
- 10:00 Proceed for Chhatrapati Shivaji Maharaj Terminus, Railway Station, Mumbai
- 10:55 Maharajas' Express proceeds to Udaipur
- 12:30 Lunch on-board
- 19:30 Dinner on-board

## Incredible Luxury Holidays:- Day 02 Monday - Udaipur

- 07:15 Arrive into Udaipur.
- 08:00 Breakfast on-board.
- 09:30 Proceed for boat ride on Lake Pichola followed by visit to City Palace and Crystal Gallery
- 13:00 Exclusive lunch at Satkar Hall of Hotel Fatehprakash Palace.
- 14:30 Return to the comforts of Maharajas' Express. Relax on-board or you may also choose optional activities.
- 19:30 Dinner on-board.
- 21:45 Maharajas' Express proceeds to Jodhpur.

# Incredible Luxury Holidays:- Day 03 Tuesday - Jodhpur

- 07:30 Enjoy countryside while having breakfast on-board
- 09:15 Relax on-board or you may choose optional activities
- 13:00 Lunch on-board
- 14:30 Proceed to visit the Mehrangarh Fort followed by a Tuk Tuk ride and a walking tour of the Old Clock Tower market.
- 17:30 Proceed for an exclusive cocktail dinner at Khaas Bagh, a heritage hotel
- 20:30 Return to the comforts of Maharajas' Express

# Incredible Luxury Holidays:- Day 04 Wednesday - Bikaner

- 08:00 Enjoy countryside while having breakfast on-board
- 10:00 Arrive into Bikaner. Relax on-board or you may choose optional activities
- 13:00 Lunch on-board
- 14:30 Visit to Junagarh Fort followed by sundowners at Sand Dunes
- 17:30 Arrive at the Sand Dunes followed by cocktails, bar-be-que and folk dances
- 20:15 Return to the comforts of the Maharajas' Express
- 21:30 Maharajas' Express proceeds to Jaipur

# Incredible Luxury Holidays:- Day 05 Thursday - Jaipur

- 08:00 Enjoy countryside while having breakfast on-board.
- 10:10 Arrive into Jaipur. Proceed for a visit to Amber Fort
- 13:00 After sightseeing proceed to Rambagh Palace Hotel for lunch
- 16:00 Return to the comforts of Maharajas' Express. Relax on-board or you may choose optional activities
- 19:30 Dinner on-board
- 23:00 The Maharajas' Express proceeds to Sawai Madhopur (Ranthambore)

# Incredible Luxury Holidays:- Day 06 Friday - Rantmabore - Fatehpur Sikri

- 06:30 Proceed for an exciting Game Drive at Ranthambore National Park
- 09:30 Return to the comforts of Maharajas' Express
- 09:45 Breakfast onboard
- 10:15 Maharajas' Express proceeds for Fatehpur Sikri
- 13:30 Lunch onboard
- 14:30 Arrive into Fatehpur Sikri
- 15:00 Visit the deserted Mughal City of Fatehpur Sikri
- 18:00 Return to the comforts of Maharajas' Express
- 19:30 Enjoy an "Indian Evening" followed by dinner on-board

## Incredible Luxury Holidays:- Day 07 Saturday - Agra - Delhi

- 07:30 Arrive into Agra and proceed to visit Taj Mahal
- 09:30 Post Taj Mahal visit, proceed for Breakfast at Taj Khema
- 10:45 Return to the comforts of Maharajas' Express
- 11:00 Maharajas' Express proceeds to Delhi
- 13:00 Lunch on-board
- 14:45 Disembark and bid farewell to the Maharajas' Express as your journey comes to an end