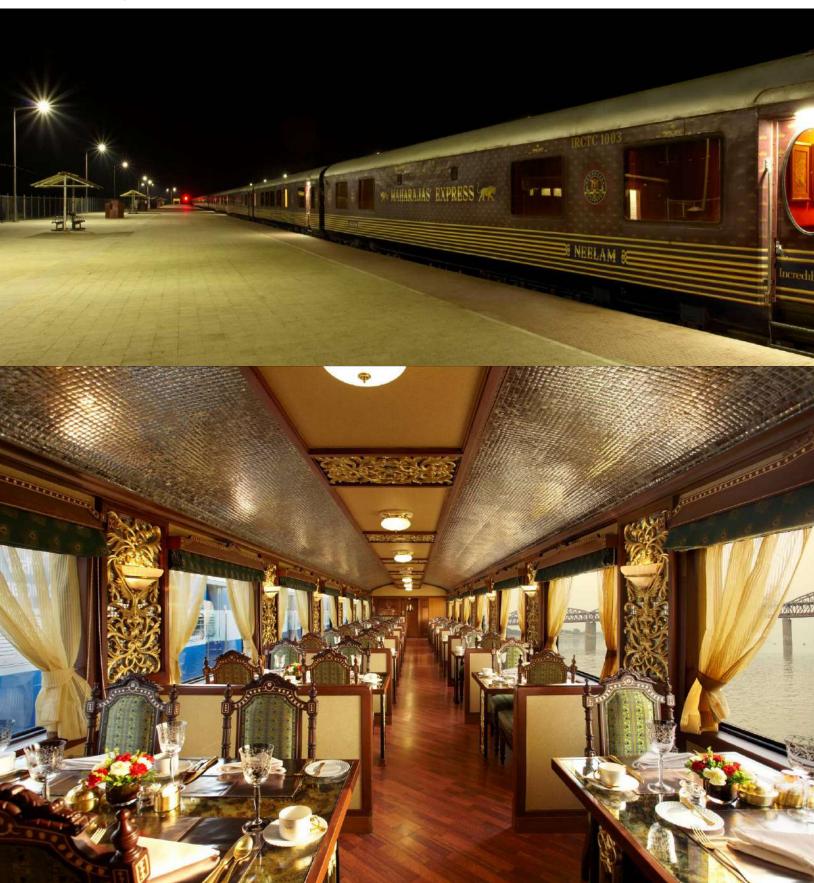

# INCREDIBLE LUXURY HOLIDAYS INDIA

Maharaja Express

# Incredible Luxury Holidays:- Day 01 Sunday - Delhi - Agra

- 06:00 Welcome and check-in at Delhi Safdurjung Railway Station
- 07:00 Maharajas' Express proceeds to Agra
- 07:30 Breakfast on-board
- 09:30 Tour Briefing on-board
- 10:50 Arrive into Agra
- 13:00 Lunch on-board
- 14:30 Proceed to visit the Taj Mahal
- 18:30 Return to the comforts of Maharajas' Express.Relax onboad or you may choose optional activities
- 19:30 Dinner on-board

## Incredible Luxury Holidays:- Day 02 Monday - Agra - Ranthambore

- 06:30 Proceed to visit the Agra Fort.
- 08:30 Return to the comforts of Maharajas' Express
- 08:45 Breakfast on-board and Maharajas' Express proceeds to Ranthambore
- 13:00 Lunch on-board
- 14:30 Proceed for an exciting game drive at Ranthambore National Park
- 17:30 Return to the comforts of Maharajas' Express
- 18:00 Maharajas' Express proceeds to Jaipur
- 19:30 Dinner on-board
- 23:20 Maharajas' Express arrives at Jaipur

## Incredible Luxury Holidays:- Day 03 Tuesday - Jaipur

- 07:00 Breakfast on-board
- 08:00 Proceed to visit the Amber Fort
- 12:30 Return to the comforts of Maharajas' Express
- 13:30 Lunch on-board. Post lunch you may relax on-board or may choose optional activities
- 17:30 Proceed for Dinner at Hotel Rambagh Palace
- 21:00 Return to the comforts of Maharajas' Express
- 22:20 Maharajas' Express proceeds to Delhi

# Incredible Luxury Holidays:- Day 04 Wednesday - Delhi

- 08:00 Breakfast on-board
- 10:00 Disembark and bid farewell to the Maharajas' Express as your journey comes to an end!

**PACKAGE TARIFF (USD)** 